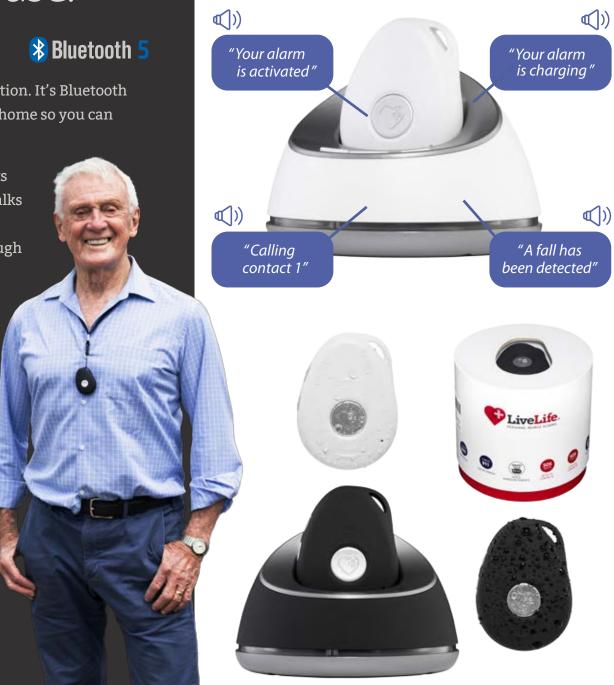

### **Smart charging station**

The **LiveLife Mobile Alert** comes with a new Smart Charging Station. It's Bluetooth automatically stays connected to your pendant when you are at home so you can be sure the alarm knows where the wearer is at all times.

You can conveniently keep it next to your bed at night as it has its own SOS button and loudspeaker. The Smart Charging Station talks to you just like the pendant does to tell you when the device is charging and when your pendant is activated it guides you through your emergency.

With the new Bluetooth 5 technology the battery life of the pendant is extended to four to five days of use. It only takes 25 minutes to charge.