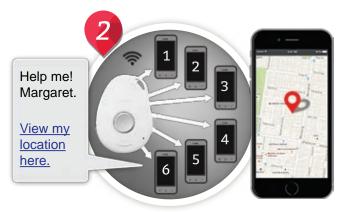

The Mobile Alarm then begins the call sequence. When the first contact answers the pendant allows the wearer to speak and listen hands free. It's just like a normal phone conversation. The pendant has loud and clear audio. When the wearer is finished talking they can end the call very easily.

Other contacts who have received the help text message can then try calling the pendant if they like and speak to the wearer.

At any time the contacts can find out the location of the pendant by sending a simple text to it. It will reply with it's exact location on Google Maps.

It then starts calling up to 6 emergency contacts one after the other using

When one of the emergency contacts answers, the wearer is able to talk hands free through the showerproof pendant. Anyone who knows the mobile number of the pendant can call it and it answers in speaker-phone mode automatically.