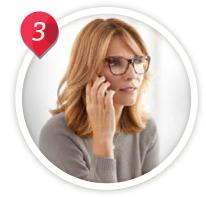

The Mobile Alarm then begins the call sequence. When the first contact answers the pendant allows the wearer to speak and listen hands free. It's just like a normal phone conversation. The pendant has loud and clear audio. When the wearer is finished talking they can end the call very easily.

Other contacts who have received the help text message can then try calling the pendant if they like and speak to the wearer.

At any time the contacts can find out the location of the pendant by sending a simple text to it. It will reply with it's exact location on Google Maps.

It then starts calling up to 6 emergency contacts one after the other using

When one of the emergency contacts answers, the wearer is able to talk hands free through the showerproof pendant. Anyone who knows the mobile number of the pendant can call it and it answers in speaker-phone mode automatically.