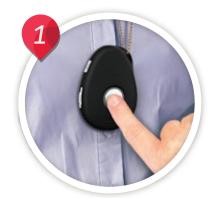

### How it works.

Whether you're at home or outdoors and need help, simply press the SOS button.

It then sends 6 help texts with your exact location via GPS and then calls those people consecutively.

When one of your emergency contacts answers you can talk to them through your pendant.

When the help button on the pendant is pressed it uses Bluetooth and GPS to send out up to 6 help text messages with the wearer's location on **Google Maps.** This is accurate to 2.5 yards. When family or friends receive the call from the Mobile Alert they will already know exactly where the wearer is located. After activation the pendant makes audio announcements to guide the wearer and keep them informed.

It is a stylish pendant that works on the AT & T cellular network but without the complicated features of mobile phones. The wearer doesn't need a mobile phone, wifi or the internet.

When activated, the pendant sends up to 6 help messages via text using the built-in Swiss precision GPS with a link to **Google Maps** showing the wearer's location to within 2.5 yards.

It then starts calling up to 6 emergency contacts one after the other using

When one of the emergency contacts answers, the wearer is able to talk hands free through the showerproof pendant. Anyone who knows the mobile number of the pendant can call it and it answers in speaker-phone mode automatically.