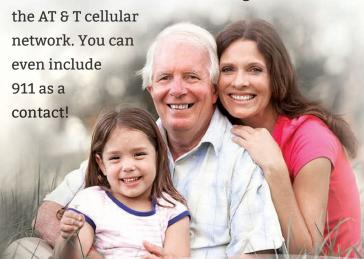

## The LiveLife Mobile Personal Alarm.

911 CAN CALL EMERGENCY SERVICES

### Perfect for people at risk of falls

Texts up to 6 emergency contacts with your GPS location and then calls them consecutively. Can call 911.

Speak hands free through your pendant.

After activation the pendant makes audio announcements to guide the wearer through their emergency.

### **Revolutionary technology**

The **LiveLife 4Gx Mobile Alert** is an SOS alarm that works wherever there is 4Gx, 4G or 3G coverage through the AT & T cellular network which covers 99% of the USA population.