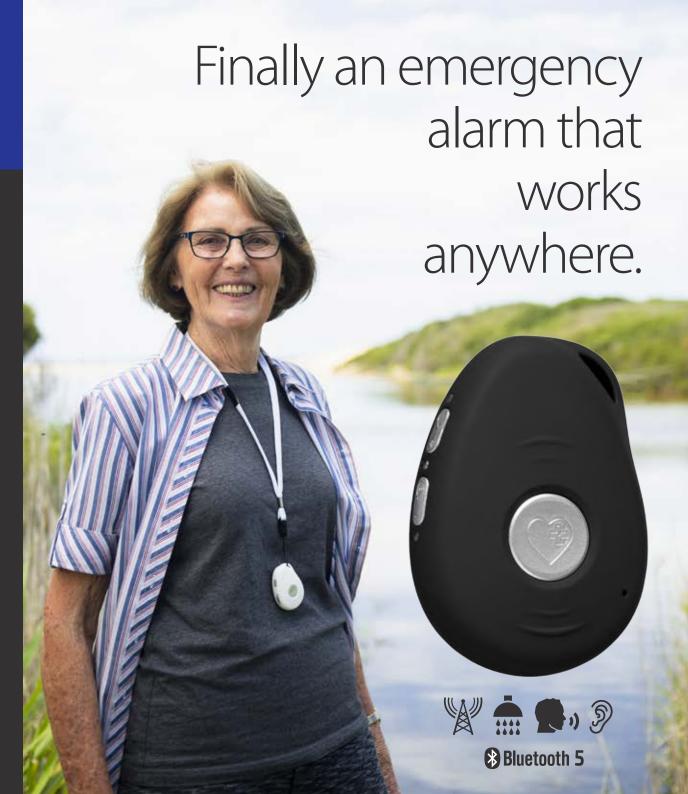

## The LiveLife Mobile Personal Alarm.

911 CAN CALL EMERGENCY SERVICES

### Perfect for people at risk of falls

Texts up to 6 emergency contacts with your GPS location and then calls them consecutively. Can call 911.

Speak hands free through your pendant.

After activation the pendant makes audio announcements to guide the wearer through their emergency.

### **LiveLife Mobile Alarm**

Safety and independence for active seniors.

With the **LiveLife** 4Gx Mobile Alert you can go anywhere knowing help is just a press of a button away. It is perfect for people who want to feel safe everwhere, not just at home.

It is a stylish pendant that works on the AT & T cellular network but without the complicated features of mobile phones. The wearer doesn't need a mobile phone, wifi or the internet.

When activated, the pendant sends up to 6 help messages via text using the built-in Swiss precision GPS with a link to **Google Maps** showing the wearer's location to within 2.5 yards.